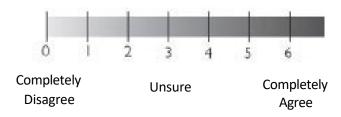

|
| Are you aware of any physical reason why you should not receive treatment? $\Box$ Yes $\Box$ No If yes, please tell us what it is: |
| What are your goals for therapy?                                                                                                   |
|                                                                                                                                    |

# **Symptom Rating**

Mark location of symptom(s)

O for pain

X for numbness/tingling/burning

Please rate your pain - on a scale from 0-10 (0 = No Pain; 10 = Worst pain imaginable)

Current: /10 Best: /10 Worst: /10







"I should not do physical activity which (might) make my pain worse."

Please rate your level of agreement on the scale below:



Patient/Guardian Signature:

Date: